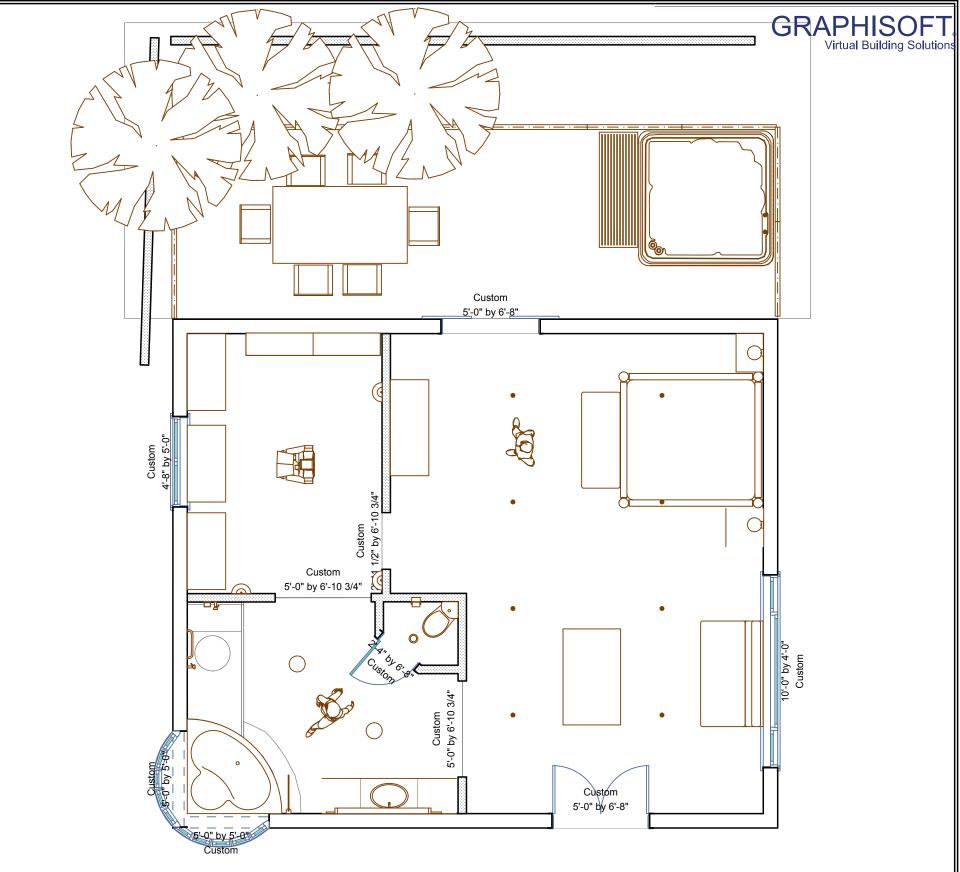

## **ARCHICAD EDUCATIONAL VERSION**

|                  | STEVENSON HIGH SCHOOL<br>TECHNOLOGY EDUCATION DEPARTMENT<br>TECHNICAL DRAWING PROGRAM<br>ADVANCED TECHNICAL DRAWING |              | CLIENT  | BedRoom<br>F NAME<br>ADDRESS<br>FE AND ZIP |             | Green House Design<br>1709 S. Rainbow Rd.<br>San Diego, Calijornia, 91901 |  |
|------------------|---------------------------------------------------------------------------------------------------------------------|--------------|---------|--------------------------------------------|-------------|---------------------------------------------------------------------------|--|
| School of Design |                                                                                                                     | MAX GONZALEZ | 11/3/10 | FULL                                       | PAGE 1 of 1 |                                                                           |  |